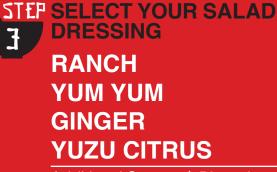

#### STEP SELECT YOUR SIDE

2

WHITE RICE **FRIED RICE** NOODLE SALAD BOWL

Additional Sides \$4.50 each

Additional Sauces \$.50 each

#### • Choose 2 Small Protein Platters Tofu, Chicken, Steak, Salmon or Shrimp

- Choose 2 Small Side Platters
  White rice, Fried rice or Lo Mein noodles
- Choose Signature Salad Dressing Ginger, Ranch, Yum Yum or Yuzu Citrus
- Choose 1 Appetizer Platter Crab Rangoons, Pork Dumplings, or Chicken Egg Rolls

### CHOOSE GINGER, RANCH, YUM YUM OR YUZU CITRUS DRESSING

\*A Small Platter serves approximately 10 people \*A Large Platter serves approximately 20 people \*Includes everything you need: Utensils, plates, and napkins.